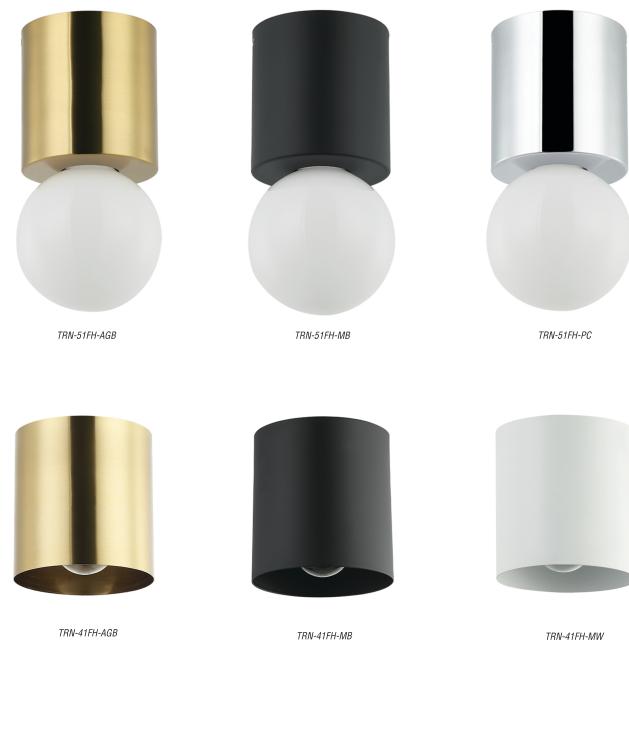

## THERON

The Theron light will bring simple style to any space. Aged Brass, Matte Black, Matte White and Polished Chrome finish.

| ₽₽        |          |            |
|-----------|----------|------------|
| HARDWIRED | DIMMABLE | COMPATIBLE |

\*Bulb not included

| Item No.     | Dimensions                     | No. of<br>Bulbs | Bulb Type | Max.<br>Wattage |
|--------------|--------------------------------|-----------------|-----------|-----------------|
| TRN-41FH-AGB | 5"H x 4.75"W x 4.75"D - 1 lbs. | 1               | E26       | 60W             |
| TRN-41FH-MB  | 5"H x 4.75"W x 4.75"D - 1 lbs. | 1               | E26       | 60W             |
| TRN-41FH-MW  | 5"H x 4.75"W x 4.75"D - 1 lbs. | 1               | E26       | 60W             |
| TRN-51FH-AGB | 5"H x 4.75"W x 4.75"D - 1 lbs. | 1               | E26       | 60W             |
| TRN-51FH-MB  | 5"H x 4.75"W x 4.75"D - 1 lbs. | 1               | E26       | 60W             |
| TRN-51FH-PC  | 5"H x 4.75"W x 4.75"D - 1 lbs. | 1               | E26       | 60W             |
|              |                                |                 |           |                 |