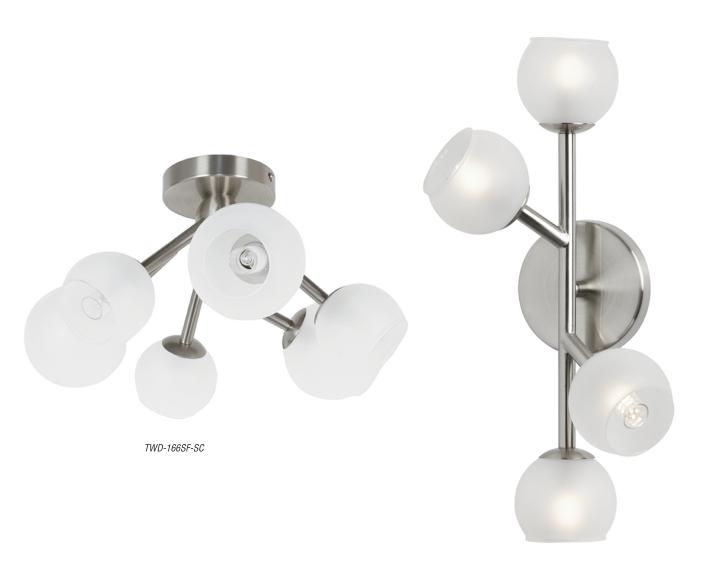

## **TANGLEWOOD**

The Tanglewood semi flush ceiling light directs light in six different directions, giving a room great lumens and an illustrious shine. The Tanglewood Wall Sconce puts a contemporary spin on a classic design.

Place this versatile sconce in multiples along a hallways or as accent lighting in an office.

TWD-174W-SC

| Item No.     | Dimensions                     | No. of<br>Bulbs | Bulb Type | Max.<br>Wattage |
|--------------|--------------------------------|-----------------|-----------|-----------------|
| TWD-166SF-SC | 8.5"H x 17"W x 17"D - 4 lbs.   | 6               | G9        | 25W             |
| TWD-174W-SC  | 17"H x 9.5"W x 6.25"D - 5 lbs. | 4               | G9        | 25W             |