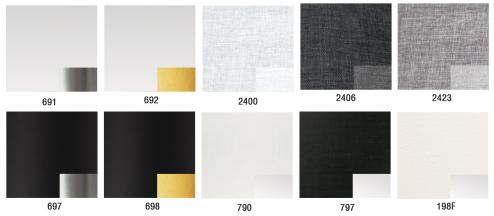

CFLD-1522-797

CFLD-1522-2423

CFLD-1522-697

CFLD-1522-691

## FABRIC:

\*Dimmable with select dimmers

| Item No.       | Dimensions                 | No. of<br>Bulbs | Bulb<br>Type | Max.<br>Wattage | CRI | Color<br>Temperature | Lumens |
|----------------|----------------------------|-----------------|--------------|-----------------|-----|----------------------|--------|
| CFLD-1522-198F | 3"H x 15"W x 15"D - 3 lbs. | 1               | LED          | 22W             | 80+ | 3000K                | 1640   |
| CFLD-1522-2400 | 3"H x 15"W x 15"D - 3 lbs. | 1               | LED          | 22W             | +08 | 3000K                | 1640   |
| CFLD-1522-2406 | 3"H x 15"W x 15"D - 3 lbs. | 1               | LED          | 22W             | 90+ | 3000K                | 1640   |
| CFLD-1522-2423 | 3"H x 15"W x 15"D - 3 lbs. | 1               | LED          | 22W             | +08 | 3000K                | 1640   |
| CFLD-1522-691  | 3"H x 15"W x 15"D - 3 lbs. | 1               | LED          | 22W             | 90+ | 3000K                | 1640   |
| CFLD-1522-692  | 3"H x 15"W x 15"D - 3 lbs. | 1               | LED          | 22W             | 90+ | 3000K                | 1640   |
| CFLD-1522-697  | 3"H x 15"W x 15"D - 3 lbs. | 1               | LED          | 22W             | 90+ | 3000K                | 1640   |
| CFLD-1522-698  | 3"H x 15"W x 15"D - 3 lbs. | 1               | LED          | 22W             | 90+ | 3000K                | 1640   |
| CFLD-1522-790  | 3"H x 15"W x 15"D - 3 lbs. | 1               | LED          | 22W             | 90+ | 3000K                | 1640   |
| CFLD-1522-797  | 3"H x 15"W x 15"D - 5 lbs. | 1               | LED          | 22W             | +08 | 3000K                | 1640   |