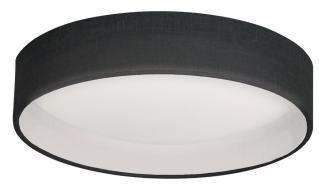

## CFLD-1522

Sometimes, the biggest changes to your home décor are also the easiest. Simply adding a shaded LED flush mount can make a big difference in the look and feel of your bedroom, laundry room or even an entrance way.

CFLD-1522-797

CFLD-1522-2423

CFLD-1522-697

CFLD-1522-691

## FABRIC:

\*Dimmable with select dimmers

| Item No.       | Dimensions                 | No. of<br>Bulbs | Bulb<br>Type | Max.<br>Wattage | CRI | Color<br>Temperature | Lumens |
|----------------|----------------------------|-----------------|--------------|-----------------|-----|----------------------|--------|
| CFLD-1522-198F | 3"H x 15"W x 15"D - 3 lbs. | 1               | LED          | 22W             | 80+ | 3000K                | 1640   |
| CFLD-1522-2400 | 3"H x 15"W x 15"D - 3 lbs. | 1               | LED          | 22W             | +08 | 3000K                | 1640   |
| CFLD-1522-2406 | 3"H x 15"W x 15"D - 3 lbs. | 1               | LED          | 22W             | 90+ | 3000K                | 1640   |
| CFLD-1522-2423 | 3"H x 15"W x 15"D - 3 lbs. | 1               | LED          | 22W             | +08 | 3000K                | 1640   |
| CFLD-1522-691  | 3"H x 15"W x 15"D - 3 lbs. | 1               | LED          | 22W             | 90+ | 3000K                | 1640   |
| CFLD-1522-692  | 3"H x 15"W x 15"D - 3 lbs. | 1               | LED          | 22W             | 90+ | 3000K                | 1640   |
| CFLD-1522-697  | 3"H x 15"W x 15"D - 3 lbs. | 1               | LED          | 22W             | 90+ | 3000K                | 1640   |
| CFLD-1522-698  | 3"H x 15"W x 15"D - 3 lbs. | 1               | LED          | 22W             | 90+ | 3000K                | 1640   |
| CFLD-1522-790  | 3"H x 15"W x 15"D - 3 lbs. | 1               | LED          | 22W             | 90+ | 3000K                | 1640   |
| CFLD-1522-797  | 3"H x 15"W x 15"D - 5 lbs. | 1               | LED          | 22W             | +08 | 3000K                | 1640   |