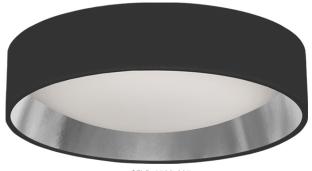

## CFLD-1522

Sometimes, the biggest changes to your home décor are also the easiest. Simply adding a shaded LED flush mount can make a big difference in the look and feel of your bedroom, laundry room or even an entrance way.

CFLD-1522-797

CFLD-1522-2423

CFLD-1522-697

CFLD-1522-691

## FABRIC:

\*Dimmable with select dimmers

| Item No.       | Dimensions                 | No. of<br>Bulbs | Bulb<br>Type | Max.<br>Wattage | CRI | Color<br>Temperature | Lumens |
|----------------|----------------------------|-----------------|--------------|-----------------|-----|----------------------|--------|
| CFLD-1522-198F | 3"H x 15"W x 15"D - 3 lbs. | 1               | LED          | 22W             | 80+ | 3000K                | 1640   |
| CFLD-1522-2400 | 3"H x 15"W x 15"D - 3 lbs. | 1               | LED          | 22W             | +08 | 3000K                | 1640   |
| CFLD-1522-2406 | 3"H x 15"W x 15"D - 3 lbs. | 1               | LED          | 22W             | 90+ | 3000K                | 1640   |
| CFLD-1522-2423 | 3"H x 15"W x 15"D - 3 lbs. | 1               | LED          | 22W             | +08 | 3000K                | 1640   |
| CFLD-1522-691  | 3"H x 15"W x 15"D - 3 lbs. | 1               | LED          | 22W             | 90+ | 3000K                | 1640   |
| CFLD-1522-692  | 3"H x 15"W x 15"D - 3 lbs. | 1               | LED          | 22W             | 90+ | 3000K                | 1640   |
| CFLD-1522-697  | 3"H x 15"W x 15"D - 3 lbs. | 1               | LED          | 22W             | 90+ | 3000K                | 1640   |
| CFLD-1522-698  | 3"H x 15"W x 15"D - 3 lbs. | 1               | LED          | 22W             | 90+ | 3000K                | 1640   |
| CFLD-1522-790  | 3"H x 15"W x 15"D - 3 lbs. | 1               | LED          | 22W             | 90+ | 3000K                | 1640   |
| CFLD-1522-797  | 3"H x 15"W x 15"D - 5 lbs. | 1               | LED          | 22W             | +08 | 3000K                | 1640   |