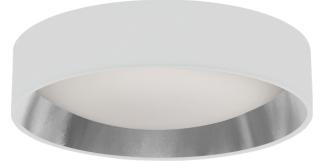

## CFLD-1522

Sometimes, the biggest changes to your home décor are also the easiest. Simply adding a shaded LED flush mount can make a big difference in the look and feel of your bedroom, laundry room or even an entrance way.

CFLD-1522-797

CFLD-1522-2423

CFLD-1522-697

CFLD-1522-691

## FABRIC:

\*Dimmable with select dimmers

| Item No.       | Dimensions                 | No. of<br>Bulbs | Bulb<br>Type | Max.<br>Wattage | CRI | Color<br>Temperature | Lumens |
|----------------|----------------------------|-----------------|--------------|-----------------|-----|----------------------|--------|
| CFLD-1522-198F | 3"H x 15"W x 15"D - 3 lbs. | 1               | LED          | 22W             | 80+ | 3000K                | 1640   |
| CFLD-1522-2400 | 3"H x 15"W x 15"D - 3 lbs. | 1               | LED          | 22W             | +08 | 3000K                | 1640   |
| CFLD-1522-2406 | 3"H x 15"W x 15"D - 3 lbs. | 1               | LED          | 22W             | 90+ | 3000K                | 1640   |
| CFLD-1522-2423 | 3"H x 15"W x 15"D - 3 lbs. | 1               | LED          | 22W             | +08 | 3000K                | 1640   |
| CFLD-1522-691  | 3"H x 15"W x 15"D - 3 lbs. | 1               | LED          | 22W             | 90+ | 3000K                | 1640   |
| CFLD-1522-692  | 3"H x 15"W x 15"D - 3 lbs. | 1               | LED          | 22W             | 90+ | 3000K                | 1640   |
| CFLD-1522-697  | 3"H x 15"W x 15"D - 3 lbs. | 1               | LED          | 22W             | 90+ | 3000K                | 1640   |
| CFLD-1522-698  | 3"H x 15"W x 15"D - 3 lbs. | 1               | LED          | 22W             | 90+ | 3000K                | 1640   |
| CFLD-1522-790  | 3"H x 15"W x 15"D - 3 lbs. | 1               | LED          | 22W             | 90+ | 3000K                | 1640   |
| CFLD-1522-797  | 3"H x 15"W x 15"D - 5 lbs. | 1               | LED          | 22W             | +08 | 3000K                | 1640   |