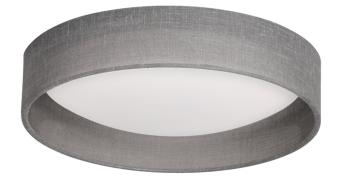

## CFLD-1522

Sometimes, the biggest changes to your home décor are also the easiest. Simply adding a shaded LED flush mount can make a big difference in the look and feel of your bedroom, laundry room or even an entrance way.

CFLD-1522-797

CFLD-1522-2423

CFLD-1522-697

CFLD-1522-691

## FABRIC:

\*Dimmable with select dimmers

| Item No.       | Dimensions                 | No. of<br>Bulbs | Bulb<br>Type | Max.<br>Wattage | CRI | Color<br>Temperature | Lumens |
|----------------|----------------------------|-----------------|--------------|-----------------|-----|----------------------|--------|
| CFLD-1522-198F | 3"H x 15"W x 15"D - 3 lbs. | 1               | LED          | 22W             | 80+ | 3000K                | 1640   |
| CFLD-1522-2400 | 3"H x 15"W x 15"D - 3 lbs. | 1               | LED          | 22W             | +08 | 3000K                | 1640   |
| CFLD-1522-2406 | 3"H x 15"W x 15"D - 3 lbs. | 1               | LED          | 22W             | 90+ | 3000K                | 1640   |
| CFLD-1522-2423 | 3"H x 15"W x 15"D - 3 lbs. | 1               | LED          | 22W             | +08 | 3000K                | 1640   |
| CFLD-1522-691  | 3"H x 15"W x 15"D - 3 lbs. | 1               | LED          | 22W             | 90+ | 3000K                | 1640   |
| CFLD-1522-692  | 3"H x 15"W x 15"D - 3 lbs. | 1               | LED          | 22W             | 90+ | 3000K                | 1640   |
| CFLD-1522-697  | 3"H x 15"W x 15"D - 3 lbs. | 1               | LED          | 22W             | 90+ | 3000K                | 1640   |
| CFLD-1522-698  | 3"H x 15"W x 15"D - 3 lbs. | 1               | LED          | 22W             | 90+ | 3000K                | 1640   |
| CFLD-1522-790  | 3"H x 15"W x 15"D - 3 lbs. | 1               | LED          | 22W             | 90+ | 3000K                | 1640   |
| CFLD-1522-797  | 3"H x 15"W x 15"D - 5 lbs. | 1               | LED          | 22W             | +08 | 3000K                | 1640   |