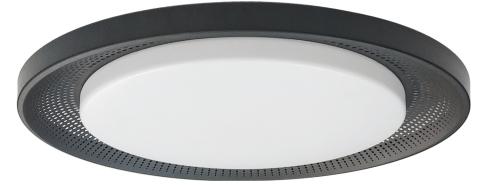

## BOULIER

The Boullier flush mount combines simplicity with modern technology in order to deliver a wonder transitional light. A perforated metal ring surrounds the acrylic diffuser, giving the Boullier a sleek profile and eye-catching contrast.

BLL-1730LEDFH-MB

BLL-1730LEDFH-MW

| Item No.         | Dimensions                             | No. of<br>Bulbs | Bulb<br>Type | Max.<br>Wattage | CRI | Color<br>Temperature | Lumens |
|------------------|----------------------------------------|-----------------|--------------|-----------------|-----|----------------------|--------|
| BLL-1730LEDFH-MB | 2.5"H x 17.375"W x 17.375"D - 2.8 lbs. | 1               | LED          | 30W             | 80+ | 3000K                | 2100   |
| BLL-1730LEDFH-MW | 2.5"H x 17.375"W x 17.375"D - 2.8 lbs. | 1               | LED          | 30W             | 80+ | 3000K                | 2100   |