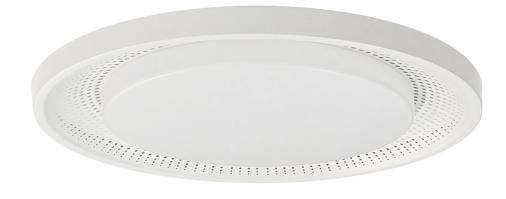

## BOULIER

The Boullier flush mount combines simplicity with modern technology in order to deliver a wonder transitional light. A perforated metal ring surrounds the acrylic diffuser, giving the Boullier a sleek profile and eye-catching contrast.

BLL-1730LEDFH-MB

BLL-1730LEDFH-MW

| Item No.         | Dimensions                             | No. of<br>Bulbs | Bulb<br>Type | Max.<br>Wattage | CRI | Color<br>Temperature | Lumens |
|------------------|----------------------------------------|-----------------|--------------|-----------------|-----|----------------------|--------|
| BLL-1730LEDFH-MB | 2.5"H x 17.375"W x 17.375"D - 2.8 lbs. | 1               | LED          | 30W             | 80+ | 3000K                | 2100   |
| BLL-1730LEDFH-MW | 2.5"H x 17.375"W x 17.375"D - 2.8 lbs. | 1               | LED          | 30W             | 80+ | 3000K                | 2100   |