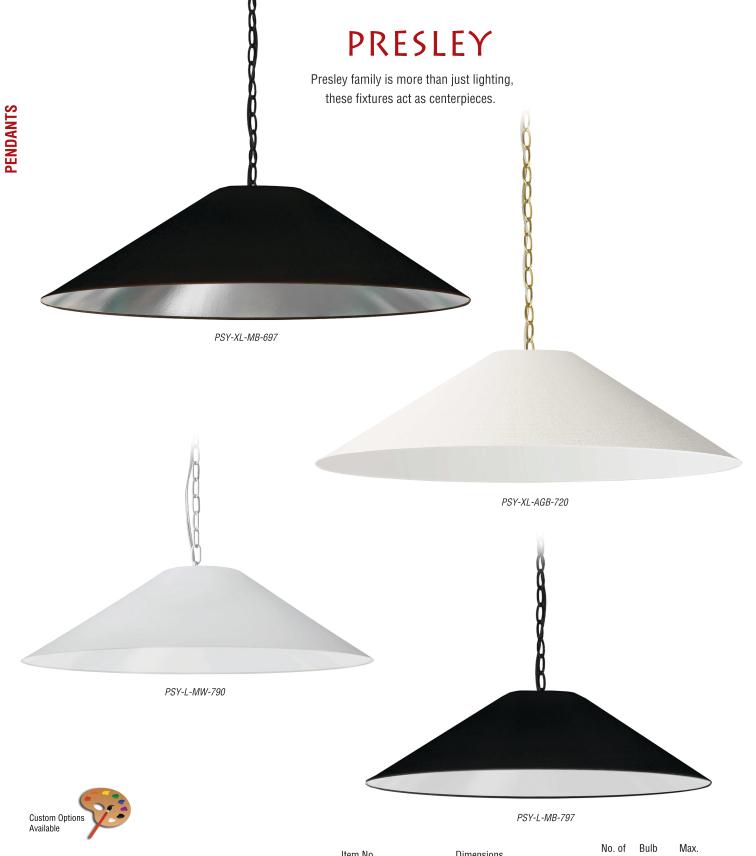

| Item No.              | Dimensions                  | Bulbs | Туре | Wattage |
|-----------------------|-----------------------------|-------|------|---------|
| PSY-L-AGB-(Fabric #)  | 10"H x 32"W x 32"D - 6 lbs. | 1     | E26  | 100W    |
| PSY-L-MB-(Fabric #)   | 10"H x 32"W x 32"D - 6 lbs. | 1     | E26  | 100W    |
| PSY-L-MW-(Fabric #)   | 10"H x 32"W x 32"D - 6 lbs. | 1     | E26  | 100W    |
| PSY-L-PC-(Fabric #)   | 10"H x 32"W x 32"D - 6 lbs. | 1     | E26  | 100W    |
| PSY-XL-AGB-(Fabric #) | 12"H x 38"W x 38"D - 8 lbs. | 1     | E26  | 100W    |
| PSY-XL-MB-(Fabric #)  | 12"H x 38"W x 38"D - 8 lbs. | 1     | E26  | 100W    |
| PSY-XL-MW-(Fabric #)  | 12"H x 38"W x 38"D - 8 lbs. | 1     | E26  | 100W    |
| PSY-XL-PC-(Fabric #)  | 12"H x 38"W x 38"D - 8 lbs. | 1     | E26  | 100W    |
| N 1 4                 |                             |       |      |         |