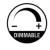

| eiii No.             | Difficusions                 | Bulbs | Type | Wattage |
|----------------------|------------------------------|-------|------|---------|
| NA-L-AGB-(Fabric #)  | 24"H x 26"W x 26"D - 7 lbs.  | 1     | E26  | 100W    |
| NA-L-MB-(Fabric #)   | 24"H x 26"W x 26"D - 7 lbs.  | 1     | E26  | 100W    |
| NA-L-MW-(Fabric #)   | 24"H x 26"W x 26"D - 7 lbs.  | 1     | E26  | 100W    |
| NA-L-PC-(Fabric #)   | 24"H x 26"W x 26"D - 7 lbs.  | 1     | E26  | 100W    |
| NA-XL-AGB-(Fabric #) | 30"H x 32"W x 32"D - 10 lbs. | 1     | E26  | 100W    |
| NA-XL-MB-(Fabric #)  | 30"H x 32"W x 32"D - 10 lbs. | 1     | E26  | 100W    |
| NA-XL-MW-(Fabric #)  | 30"H x 32"W x 32"D - 10 lbs. | 1     | E26  | 100W    |
| NA-XL-PC-(Fabric #)  | 30"H x 32"W x 32"D - 10 lbs. | 1     | E26  | 100W    |
|                      |                              |       |      |         |