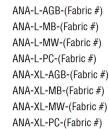

| eiii No.             | Difficusions                 | Bulbs | Type | Wattage |
|----------------------|------------------------------|-------|------|---------|
| NA-L-AGB-(Fabric #)  | 24"H x 26"W x 26"D - 7 lbs.  | 1     | E26  | 100W    |
| NA-L-MB-(Fabric #)   | 24"H x 26"W x 26"D - 7 lbs.  | 1     | E26  | 100W    |
| NA-L-MW-(Fabric #)   | 24"H x 26"W x 26"D - 7 lbs.  | 1     | E26  | 100W    |
| NA-L-PC-(Fabric #)   | 24"H x 26"W x 26"D - 7 lbs.  | 1     | E26  | 100W    |
| NA-XL-AGB-(Fabric #) | 30"H x 32"W x 32"D - 10 lbs. | 1     | E26  | 100W    |
| NA-XL-MB-(Fabric #)  | 30"H x 32"W x 32"D - 10 lbs. | 1     | E26  | 100W    |
| NA-XL-MW-(Fabric #)  | 30"H x 32"W x 32"D - 10 lbs. | 1     | E26  | 100W    |
| NA-XL-PC-(Fabric #)  | 30"H x 32"W x 32"D - 10 lbs. | 1     | E26  | 100W    |
|                      |                              |       |      |         |