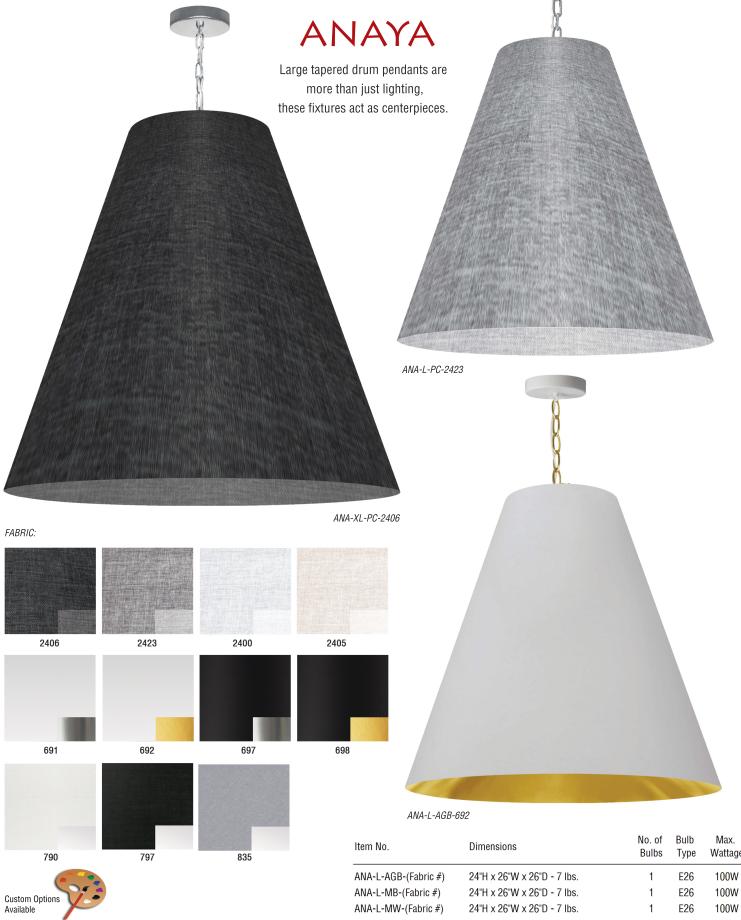

| eiii No.             | Difficusions                 | Bulbs | Type | Wattage |
|----------------------|------------------------------|-------|------|---------|
| NA-L-AGB-(Fabric #)  | 24"H x 26"W x 26"D - 7 lbs.  | 1     | E26  | 100W    |
| NA-L-MB-(Fabric #)   | 24"H x 26"W x 26"D - 7 lbs.  | 1     | E26  | 100W    |
| NA-L-MW-(Fabric #)   | 24"H x 26"W x 26"D - 7 lbs.  | 1     | E26  | 100W    |
| NA-L-PC-(Fabric #)   | 24"H x 26"W x 26"D - 7 lbs.  | 1     | E26  | 100W    |
| NA-XL-AGB-(Fabric #) | 30"H x 32"W x 32"D - 10 lbs. | 1     | E26  | 100W    |
| NA-XL-MB-(Fabric #)  | 30"H x 32"W x 32"D - 10 lbs. | 1     | E26  | 100W    |
| NA-XL-MW-(Fabric #)  | 30"H x 32"W x 32"D - 10 lbs. | 1     | E26  | 100W    |
| NA-XL-PC-(Fabric #)  | 30"H x 32"W x 32"D - 10 lbs. | 1     | E26  | 100W    |
|                      |                              |       |      |         |