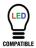

| eiii No.             | Difficusions                 | Bulbs | Type | Wattage |
|----------------------|------------------------------|-------|------|---------|
| NA-L-AGB-(Fabric #)  | 24"H x 26"W x 26"D - 7 lbs.  | 1     | E26  | 100W    |
| NA-L-MB-(Fabric #)   | 24"H x 26"W x 26"D - 7 lbs.  | 1     | E26  | 100W    |
| NA-L-MW-(Fabric #)   | 24"H x 26"W x 26"D - 7 lbs.  | 1     | E26  | 100W    |
| NA-L-PC-(Fabric #)   | 24"H x 26"W x 26"D - 7 lbs.  | 1     | E26  | 100W    |
| NA-XL-AGB-(Fabric #) | 30"H x 32"W x 32"D - 10 lbs. | 1     | E26  | 100W    |
| NA-XL-MB-(Fabric #)  | 30"H x 32"W x 32"D - 10 lbs. | 1     | E26  | 100W    |
| NA-XL-MW-(Fabric #)  | 30"H x 32"W x 32"D - 10 lbs. | 1     | E26  | 100W    |
| NA-XL-PC-(Fabric #)  | 30"H x 32"W x 32"D - 10 lbs. | 1     | E26  | 100W    |
|                      |                              |       |      |         |