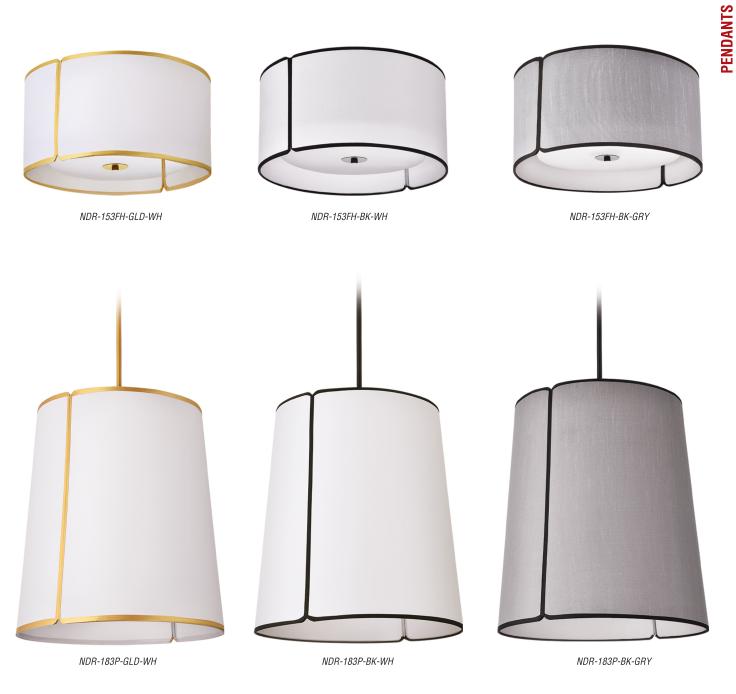

## NOTCHED DRUM

Place the Notched Drum fixture over the dining room table or in a living room for an updated air of elegance.

Custom Options

| Item No.         | Dimensions                           | No. of<br>Bulbs | Bulb Type | Max.<br>Wattage |
|------------------|--------------------------------------|-----------------|-----------|-----------------|
| NDR-153FH-BK-GRY | 8"H x 15"W x 15"D - 3 lbs.           | 3               | E26       | 40W             |
| NDR-153FH-BK-WH  | 8"H x 15"W x 15"D - 3 lbs.           | 3               | E26       | 40W             |
| NDR-153FH-GLD-WH | 8"H x 15"W x 15"D - 3 lbs.           | 3               | E26       | 40W             |
| NDR-183P-BK-GRY  | 20.25"H x 18.25"W x 18.25"D - 5 lbs. | 3               | E26       | 60W             |
| NDR-183P-BK-WH   | 20.25"H x 18.25"W x 18.25"D - 5 lbs. | 3               | E26       | 60W             |
| NDR-183P-GLD-WH  | 20.25"H x 18.25"W x 18.25"D - 5 lbs. | 3               | E26       | 60W             |
|                  |                                      |                 |           |                 |