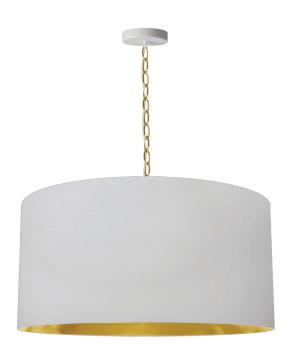

BXN-L-BK-697

BXN-L-AGB-692

BXN-XL-AGB-698

| Item No.              | Dimensions                   | No. of<br>Bulbs | Bulb<br>Type | Max.<br>Wattage |
|-----------------------|------------------------------|-----------------|--------------|-----------------|
| BXN-L-AGB-(Fabric #)  | 13"H x 26"W x 26"D - 7 lbs.  | 1               | E26          | 100W            |
| BXN-L-BK-(Fabric #)   | 13"H x 26"W x 26"D - 7 lbs.  | 1               | E26          | 100W            |
| BXN-L-PC-(Fabric #)   | 13"H x 26"W x 26"D - 7 lbs.  | 1               | E26          | 100W            |
| BXN-L-WH-(Fabric #)   | 13"H x 26"W x 26"D - 7 lbs.  | 1               | E26          | 100W            |
| BXN-XL-AGB-(Fabric #) | 16"H x 32"W x 32"D - 10 lbs. | 1               | E26          | 100W            |
| BXN-XL-BK-(Fabric #)  | 16"H x 32"W x 32"D - 10 lbs. | 1               | E26          | 100W            |
| BXN-XL-PC-(Fabric #)  | 16"H x 32"W x 32"D - 10 lbs. | 1               | E26          | 100W            |
| BXN-XL-WH-(Fabric #)  | 16"H x 32"W x 32"D - 10 lbs. | 1               | E26          | 100W            |