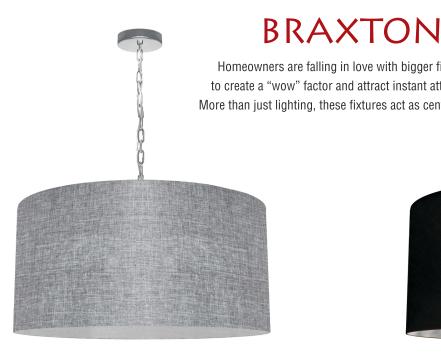

BXN-L-BK-697

BXN-L-AGB-692

BXN-XL-AGB-698

| Item No.              | Dimensions                   | No. of<br>Bulbs | Bulb<br>Type | Max.<br>Wattage |
|-----------------------|------------------------------|-----------------|--------------|-----------------|
| BXN-L-AGB-(Fabric #)  | 13"H x 26"W x 26"D - 7 lbs.  | 1               | E26          | 100W            |
| BXN-L-BK-(Fabric #)   | 13"H x 26"W x 26"D - 7 lbs.  | 1               | E26          | 100W            |
| BXN-L-PC-(Fabric #)   | 13"H x 26"W x 26"D - 7 lbs.  | 1               | E26          | 100W            |
| BXN-L-WH-(Fabric #)   | 13"H x 26"W x 26"D - 7 lbs.  | 1               | E26          | 100W            |
| BXN-XL-AGB-(Fabric #) | 16"H x 32"W x 32"D - 10 lbs. | 1               | E26          | 100W            |
| BXN-XL-BK-(Fabric #)  | 16"H x 32"W x 32"D - 10 lbs. | 1               | E26          | 100W            |
| BXN-XL-PC-(Fabric #)  | 16"H x 32"W x 32"D - 10 lbs. | 1               | E26          | 100W            |
| BXN-XL-WH-(Fabric #)  | 16"H x 32"W x 32"D - 10 lbs. | 1               | E26          | 100W            |