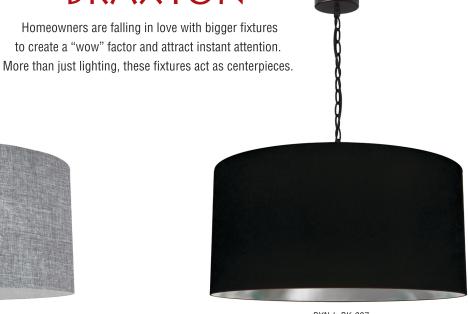

BXN-L-BK-697

BXN-L-AGB-692

BXN-XL-AGB-698

| Item No.              | Dimensions                   | No. of<br>Bulbs | Bulb<br>Type | Max.<br>Wattage |
|-----------------------|------------------------------|-----------------|--------------|-----------------|
| BXN-L-AGB-(Fabric #)  | 13"H x 26"W x 26"D - 7 lbs.  | 1               | E26          | 100W            |
| BXN-L-BK-(Fabric #)   | 13"H x 26"W x 26"D - 7 lbs.  | 1               | E26          | 100W            |
| BXN-L-PC-(Fabric #)   | 13"H x 26"W x 26"D - 7 lbs.  | 1               | E26          | 100W            |
| BXN-L-WH-(Fabric #)   | 13"H x 26"W x 26"D - 7 lbs.  | 1               | E26          | 100W            |
| BXN-XL-AGB-(Fabric #) | 16"H x 32"W x 32"D - 10 lbs. | 1               | E26          | 100W            |
| BXN-XL-BK-(Fabric #)  | 16"H x 32"W x 32"D - 10 lbs. | 1               | E26          | 100W            |
| BXN-XL-PC-(Fabric #)  | 16"H x 32"W x 32"D - 10 lbs. | 1               | E26          | 100W            |
| BXN-XL-WH-(Fabric #)  | 16"H x 32"W x 32"D - 10 lbs. | 1               | E26          | 100W            |