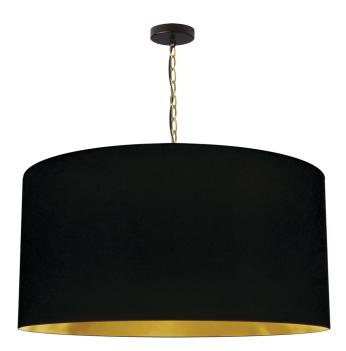

BXN-L-BK-697

BXN-L-AGB-692

BXN-XL-AGB-698

| Item No.              | Dimensions                   | No. of<br>Bulbs | Bulb<br>Type | Max.<br>Wattage |
|-----------------------|------------------------------|-----------------|--------------|-----------------|
| BXN-L-AGB-(Fabric #)  | 13"H x 26"W x 26"D - 7 lbs.  | 1               | E26          | 100W            |
| BXN-L-BK-(Fabric #)   | 13"H x 26"W x 26"D - 7 lbs.  | 1               | E26          | 100W            |
| BXN-L-PC-(Fabric #)   | 13"H x 26"W x 26"D - 7 lbs.  | 1               | E26          | 100W            |
| BXN-L-WH-(Fabric #)   | 13"H x 26"W x 26"D - 7 lbs.  | 1               | E26          | 100W            |
| BXN-XL-AGB-(Fabric #) | 16"H x 32"W x 32"D - 10 lbs. | 1               | E26          | 100W            |
| BXN-XL-BK-(Fabric #)  | 16"H x 32"W x 32"D - 10 lbs. | 1               | E26          | 100W            |
| BXN-XL-PC-(Fabric #)  | 16"H x 32"W x 32"D - 10 lbs. | 1               | E26          | 100W            |
| BXN-XL-WH-(Fabric #)  | 16"H x 32"W x 32"D - 10 lbs. | 1               | E26          | 100W            |