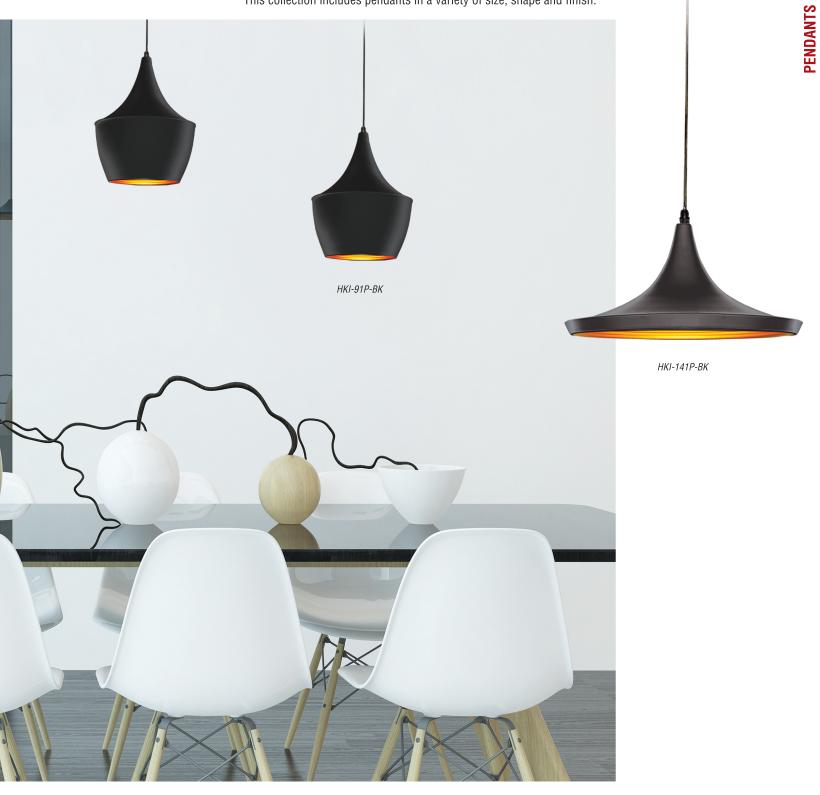

## HELSINKI

Helsinki collection will enhance your home with a perfect mix of form and function. This collection includes pendants in a variety of size, shape and finish.

|  |            | 6 feet<br>CABLE | ADJUSTABLE | Item No.                  | Dimensions                                              | No. of<br>Bulbs | Bulb Type  | Max.<br>Wattage |  |
|--|------------|-----------------|------------|---------------------------|---------------------------------------------------------|-----------------|------------|-----------------|--|
|  | COMPATIBLE |                 |            | НКІ-141Р-ВК<br>НКІ-91Р-ВК | 7"H x 14"W x 14"D - 3 lbs.<br>12"H x 9"W x 9"D - 2 lbs. | 1<br>1          | E26<br>E26 | 60W<br>60W      |  |