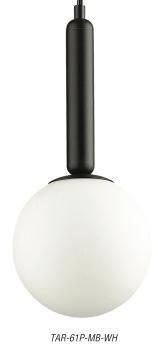

## **TARA**

Tara stem mount pendant features globe shaped glass shade. Available in assorted glass options with a Aged Brass or Matte Black finish.

TAR-61P-AGB-CL

TAR-61P-MB-CL

| Item No.       | Dimensions                           | No. of<br>Bulbs | Bulb Type | Max.<br>Wattage |
|----------------|--------------------------------------|-----------------|-----------|-----------------|
| TAR-61P-AGB-CL | 13.75"H x 6"W x 6"D - 3 lbs.         | 1               | E12       | 60W             |
| TAR-61P-AGB-WH | 13.75"H x $6$ "W x $6$ "D - $3$ lbs. | 1               | E12       | 60W             |
| TAR-61P-MB-CL  | 13.75"H x $6$ "W x $6$ "D - $3$ lbs. | 1               | E12       | 60W             |
| TAR-61P-MB-WH  | 13.75"H x 6"W x 6"D - 3 lbs.         | 1               | E12       | 60W             |