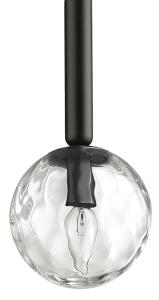

## **TARA**

Tara stem mount pendant features globe shaped glass shade. Available in assorted glass options with a Aged Brass or Matte Black finish.

TAR-61P-AGB-CL

TAR-61P-MB-CL

| Item No.       | Dimensions                           | No. of<br>Bulbs | Bulb Type | Max.<br>Wattage |
|----------------|--------------------------------------|-----------------|-----------|-----------------|
| TAR-61P-AGB-CL | 13.75"H x 6"W x 6"D - 3 lbs.         | 1               | E12       | 60W             |
| TAR-61P-AGB-WH | 13.75"H x $6$ "W x $6$ "D - $3$ lbs. | 1               | E12       | 60W             |
| TAR-61P-MB-CL  | 13.75"H x $6$ "W x $6$ "D - $3$ lbs. | 1               | E12       | 60W             |
| TAR-61P-MB-WH  | 13.75"H x 6"W x 6"D - 3 lbs.         | 1               | E12       | 60W             |