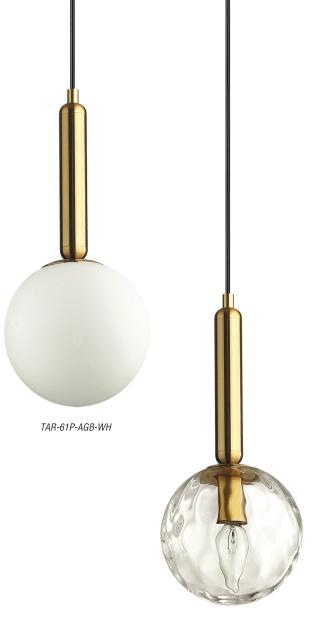

## **TARA**

Tara stem mount pendant features globe shaped glass shade. Available in assorted glass options with a Aged Brass or Matte Black finish.

TAR-61P-AGB-CL

TAR-61P-MB-CL

| Item No.       | Dimensions                           | No. of<br>Bulbs | Bulb Type | Max.<br>Wattage |
|----------------|--------------------------------------|-----------------|-----------|-----------------|
| TAR-61P-AGB-CL | 13.75"H x 6"W x 6"D - 3 lbs.         | 1               | E12       | 60W             |
| TAR-61P-AGB-WH | 13.75"H x $6$ "W x $6$ "D - $3$ lbs. | 1               | E12       | 60W             |
| TAR-61P-MB-CL  | 13.75"H x $6$ "W x $6$ "D - $3$ lbs. | 1               | E12       | 60W             |
| TAR-61P-MB-WH  | 13.75"H x 6"W x 6"D - 3 lbs.         | 1               | E12       | 60W             |