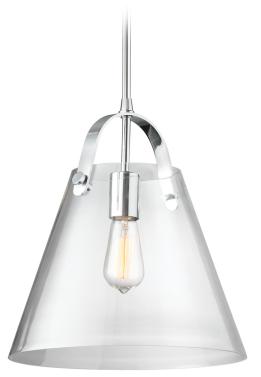

## POLLY

The Glass pendant is a contemporary solution to kitchen lighting.

Conical glass shade that connects to the downrod with a finished metal handle,

Aged Brass, Black, Polished Chrome or White finish.

871P-BK

871P-PC

871P-WH

| Item No. | Dimensions                        | No. of<br>Bulbs | Bulb Type | Max.<br>Wattage |
|----------|-----------------------------------|-----------------|-----------|-----------------|
| 871P-AGB | 14"H x 12.75"W x 12.75"D - 5 lbs. | 1               | E26       | 60W             |
| 871P-BK  | 14"H x 12.75"W x 12.75"D - 5 lbs. | 1               | E26       | 60W             |
| 871P-PC  | 14"H x 12.75"W x 12.75"D - 5 lbs. | 1               | E26       | 60W             |
| 871P-WH  | 14"H x 12.75"W x 12.75"D - 5 lbs. | 1               | E26       | 60W             |