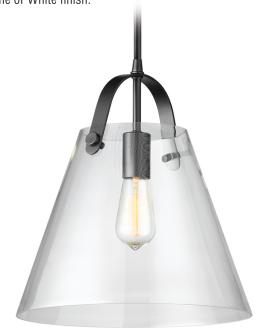

## POLLY

The Glass pendant is a contemporary solution to kitchen lighting.

Conical glass shade that connects to the downrod with a finished metal handle,

Aged Brass, Black, Polished Chrome or White finish.

871P-BK

871P-PC

871P-WH

| Item No. | Dimensions                        | No. of<br>Bulbs | Bulb Type | Max.<br>Wattage |
|----------|-----------------------------------|-----------------|-----------|-----------------|
| 871P-AGB | 14"H x 12.75"W x 12.75"D - 5 lbs. | 1               | E26       | 60W             |
| 871P-BK  | 14"H x 12.75"W x 12.75"D - 5 lbs. | 1               | E26       | 60W             |
| 871P-PC  | 14"H x 12.75"W x 12.75"D - 5 lbs. | 1               | E26       | 60W             |
| 871P-WH  | 14"H x 12.75"W x 12.75"D - 5 lbs. | 1               | E26       | 60W             |