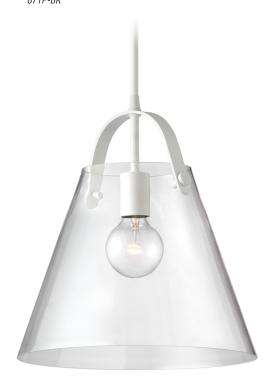

## POLLY

The Glass pendant is a contemporary solution to kitchen lighting.

Conical glass shade that connects to the downrod with a finished metal handle,

Aged Brass, Black, Polished Chrome or White finish.

871P-BK

871P-PC

871P-WH

| Item No. | Dimensions                        | No. of<br>Bulbs | Bulb Type | Max.<br>Wattage |
|----------|-----------------------------------|-----------------|-----------|-----------------|
| 871P-AGB | 14"H x 12.75"W x 12.75"D - 5 lbs. | 1               | E26       | 60W             |
| 871P-BK  | 14"H x 12.75"W x 12.75"D - 5 lbs. | 1               | E26       | 60W             |
| 871P-PC  | 14"H x 12.75"W x 12.75"D - 5 lbs. | 1               | E26       | 60W             |
| 871P-WH  | 14"H x 12.75"W x 12.75"D - 5 lbs. | 1               | E26       | 60W             |