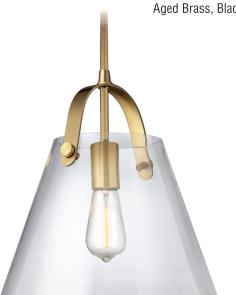

## POLLY

The Glass pendant is a contemporary solution to kitchen lighting.

Conical glass shade that connects to the downrod with a finished metal handle,

Aged Brass, Black, Polished Chrome or White finish.

871P-BK

871P-PC

871P-WH

| Item No. | Dimensions                        | No. of<br>Bulbs | Bulb Type | Max.<br>Wattage |
|----------|-----------------------------------|-----------------|-----------|-----------------|
| 871P-AGB | 14"H x 12.75"W x 12.75"D - 5 lbs. | 1               | E26       | 60W             |
| 871P-BK  | 14"H x 12.75"W x 12.75"D - 5 lbs. | 1               | E26       | 60W             |
| 871P-PC  | 14"H x 12.75"W x 12.75"D - 5 lbs. | 1               | E26       | 60W             |
| 871P-WH  | 14"H x 12.75"W x 12.75"D - 5 lbs. | 1               | E26       | 60W             |