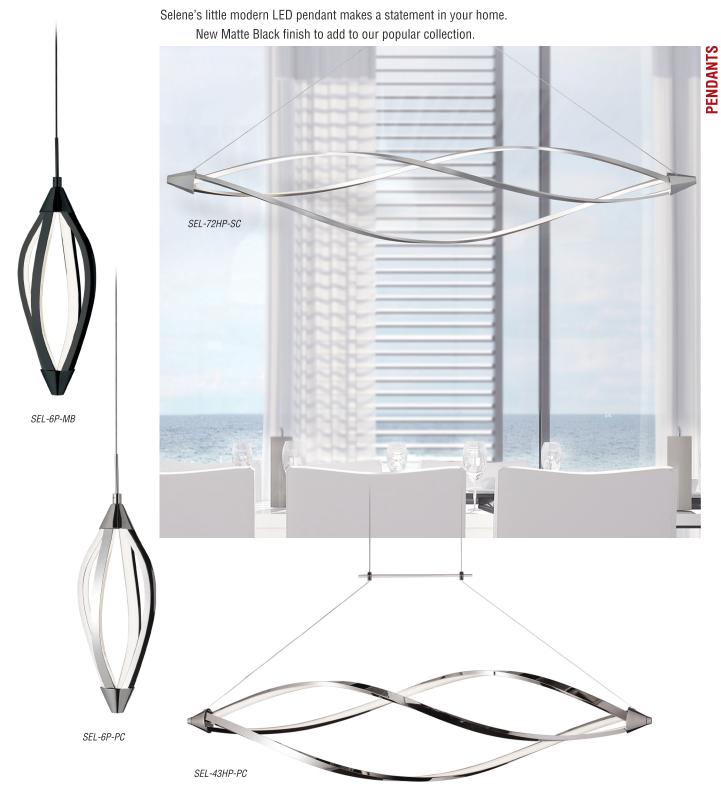

## SELENE

| Item No.    | Dimensions                      | No. of<br>Bulbs | Bulb<br>Type | Max.<br>Wattage | CRI | Color<br>Temperature | Lumens |
|-------------|---------------------------------|-----------------|--------------|-----------------|-----|----------------------|--------|
| SEL-43HP-PC | 10"H x 43"W x 11"D - 8 lbs.     | 3               | LED          | 37W             | 80+ | 3000K                | 2700   |
| SEL-6P-MB   | 14"H x 5"W x 5"D - 4 lbs.       | 4               | LED          | 15W             | 80+ | 3000K                | 637    |
| SEL-6P-PC   | 14"H x 15.1"W x 15.1"D - 4 lbs. | 4               | LED          | 15W             | 80+ | 3000K                | 637    |
| SEL-72HP-SC | 14"H x 72"W x 14"D - 15 lbs.    | 3               | LED          | 53W             | 80+ | 3000K                | 3300   |