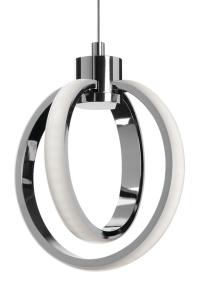

## **PARSON**

Compliment your kitchen with eye-catching light fixtures. New finish additions to our famous LED pendants.

9228-614LEDP-AGB

9228-614LEDP-PC

Color

Temperature

3000K

3000K

3000K

Lumens

965

965

965

|   | Item No.         | Dimensions                             | No. of<br>Bulbs |     | Wattage |  |
|---|------------------|----------------------------------------|-----------------|-----|---------|--|
|   | 9228-614LEDP-AGB | 7.5"H x 6.25"W x 6.25"D - 2 lbs.       | 2               | LED | 14W     |  |
| ) | 9228-614LEDP-MB  | 7.5"H x $6.25$ "W x $6.25$ "D - 2 lbs. | 2               | LED | 14W     |  |
| E | 9228-614LEDP-PC  | 7.5"H x $6.25$ "W x $6.25$ "D - 2 lbs. | 2               | LED | 14W     |  |