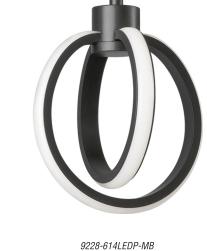

3000K

Lumens

965

965

965

|   | Item No.         | Dimensions                             | No. of<br>Bulbs |     | Wattage |  |
|---|------------------|----------------------------------------|-----------------|-----|---------|--|
|   | 9228-614LEDP-AGB | 7.5"H x 6.25"W x 6.25"D - 2 lbs.       | 2               | LED | 14W     |  |
| ) | 9228-614LEDP-MB  | 7.5"H x $6.25$ "W x $6.25$ "D - 2 lbs. | 2               | LED | 14W     |  |
| E | 9228-614LEDP-PC  | 7.5"H x $6.25$ "W x $6.25$ "D - 2 lbs. | 2               | LED | 14W     |  |