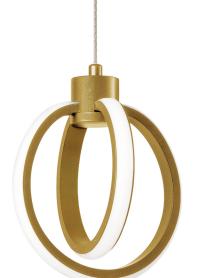

## **PARSON**

Compliment your kitchen with eye-catching light fixtures. New finish additions to our famous LED pendants.

9228-614LEDP-AGB

9228-614LEDP-PC

Color

Temperature

3000K

3000K

3000K

Lumens

965

965

965

|   | Item No.         | Dimensions                             | No. of<br>Bulbs |     | Wattage |  |
|---|------------------|----------------------------------------|-----------------|-----|---------|--|
|   | 9228-614LEDP-AGB | 7.5"H x 6.25"W x 6.25"D - 2 lbs.       | 2               | LED | 14W     |  |
| ) | 9228-614LEDP-MB  | 7.5"H x $6.25$ "W x $6.25$ "D - 2 lbs. | 2               | LED | 14W     |  |
| E | 9228-614LEDP-PC  | 7.5"H x $6.25$ "W x $6.25$ "D - 2 lbs. | 2               | LED | 14W     |  |