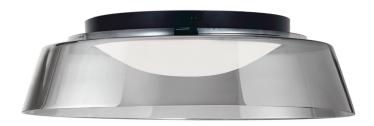

## **CRAWFORD**

The glass drum fixture adds a polished look over any room in your home with its slender glass globe shade and clean Polished Chrome details.

3145-LEDFH18-SM-MB Lights On

3145-LEDFH18-CL-MW