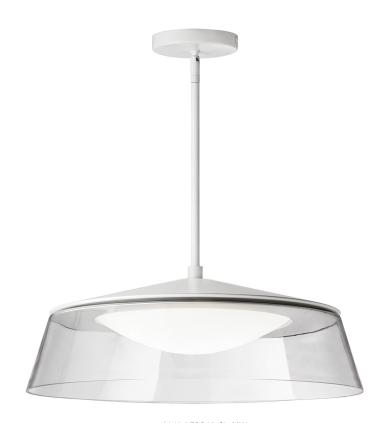

3145-LEDP18-CL-MW Lights On

| Item No.           | Dimensions                    | No. of<br>Bulbs | Bulb<br>Type | Max.<br>Wattage | CRI | Color<br>Temperature | Lumens |
|--------------------|-------------------------------|-----------------|--------------|-----------------|-----|----------------------|--------|
| 3145-LEDFH18-CL-MW | 5.1"H x 18"W x 18"D - 10 lbs. | 1               | LED          | 35W             | 90+ | 3000K                | 1750   |
| 3145-LEDFH18-SM-MB | 5.1"H x 18"W x 18"D - 10 lbs. | 1               | LED          | 35W             | 90+ | 3000K                | 1750   |
| 3145-LEDP18-CL-MW  | 6.1"H x 18"W x 18"D - 12 lbs. | 1               | LED          | 35W             | 90+ | 3000K                | 1750   |