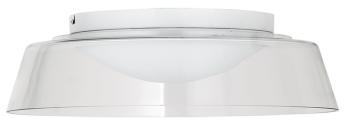

## **CRAWFORD**

The glass drum fixture adds a polished look over any room in your home with its slender glass globe shade and clean Polished Chrome details.

3145-LEDFH18-SM-MB Lights On

3145-LEDFH18-CL-MW

3145-LEDP18-CL-MW Lights On

| Item No.           | Dimensions                    | No. of<br>Bulbs | Bulb<br>Type | Max.<br>Wattage | CRI | Color<br>Temperature | Lumens |
|--------------------|-------------------------------|-----------------|--------------|-----------------|-----|----------------------|--------|
| 3145-LEDFH18-CL-MW | 5.1"H x 18"W x 18"D - 10 lbs. | 1               | LED          | 35W             | 90+ | 3000K                | 1750   |
| 3145-LEDFH18-SM-MB | 5.1"H x 18"W x 18"D - 10 lbs. | 1               | LED          | 35W             | 90+ | 3000K                | 1750   |
| 3145-LEDP18-CL-MW  | 6.1"H x 18"W x 18"D - 12 lbs. | 1               | LED          | 35W             | 90+ | 3000K                | 1750   |