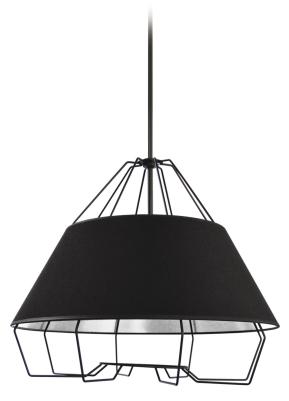

## ROCKWELL

Rockwell modern design is a must have for any contemporary space.

Geometric metal frame drives this fixture, by combining it with flawlessly clean lines of the slightly tapered shades.

ROC-1512-692

ROC-2420-698

ROC-2420-697

| Item No.     | Dimensions                    | No. of<br>Bulbs | Bulb Type | Max.<br>Wattage |
|--------------|-------------------------------|-----------------|-----------|-----------------|
| ROC-1512-692 | 12.5"H x 15"W x 15"D - 5 lbs. | 1               | E26       | 100W            |
| ROC-1512-698 | 12.5"H x 15"W x 15"D - 5 lbs. | 1               | E26       | 100W            |
| ROC-2420-697 | 20"H x 24"W x 24"D - 7 lbs.   | 4               | E26       | 100W            |
| R0C-2420-698 | 20"H x 24"W x 24"D - 7 lbs.   | 4               | E26       | 100W            |