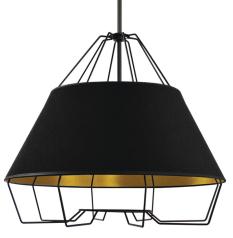

## ROCKWELL

Rockwell modern design is a must have for any contemporary space.

Geometric metal frame drives this fixture, by combining it with flawlessly clean lines of the slightly tapered shades.

ROC-1512-692