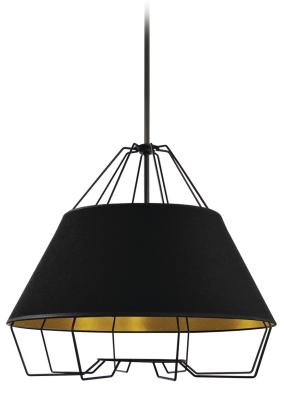

ROC-2420-698

ROC-2420-697

| Item No.     | Dimensions                    | No. of<br>Bulbs | Bulb Type | Max.<br>Wattage |
|--------------|-------------------------------|-----------------|-----------|-----------------|
| ROC-1512-692 | 12.5"H x 15"W x 15"D - 5 lbs. | 1               | E26       | 100W            |
| ROC-1512-698 | 12.5"H x 15"W x 15"D - 5 lbs. | 1               | E26       | 100W            |
| ROC-2420-697 | 20"H x 24"W x 24"D - 7 lbs.   | 4               | E26       | 100W            |
| R0C-2420-698 | 20"H x 24"W x 24"D - 7 lbs.   | 4               | E26       | 100W            |