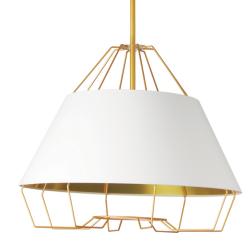

ROC-2420-698

ROC-2420-697

| Item No.     | Dimensions                    | No. of<br>Bulbs | Bulb Type | Max.<br>Wattage |
|--------------|-------------------------------|-----------------|-----------|-----------------|
| ROC-1512-692 | 12.5"H x 15"W x 15"D - 5 lbs. | 1               | E26       | 100W            |
| ROC-1512-698 | 12.5"H x 15"W x 15"D - 5 lbs. | 1               | E26       | 100W            |
| ROC-2420-697 | 20"H x 24"W x 24"D - 7 lbs.   | 4               | E26       | 100W            |
| R0C-2420-698 | 20"H x 24"W x 24"D - 7 lbs.   | 4               | E26       | 100W            |