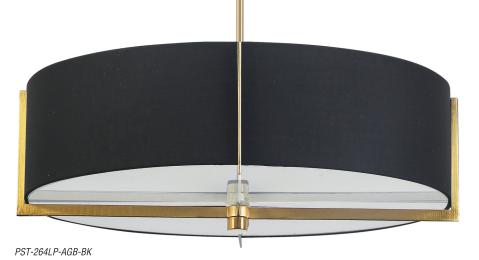

## **PRESTON**

Preston family in Aged Brass finish.

PST-214P-AGB-GRY

Pendants only

| Item No.          | Dimensions                                | No. of<br>Bulbs | Bulb Type | Max.<br>Wattage |
|-------------------|-------------------------------------------|-----------------|-----------|-----------------|
| PST-153SF-AGB-BK  | 6"H x 15"W x 15"D - 4 lbs.                | 3               | E26       | 60W             |
| PST-153SF-AGB-GRY | 6"H x 15"W x 15"D - 4 lbs.                | 3               | E26       | 60W             |
| PST-153SF-AGB-WH  | 6"H x 15"W x 15"D - 4 lbs.                | 3               | E26       | 60W             |
| PST-214P-AGB-BK   | 5.25"H x $20.75$ "W x $20.75$ "D - 4 lbs. | 4               | E26       | 60W             |
| PST-214P-AGB-GRY  | 5.25"H x $20.75$ "W x $20.75$ "D - 5 lbs. | 4               | E26       | 60W             |
| PST-214P-AGB-WH   | 5.25"H x $20.75$ "W x $20.75$ "D - 5 lbs. | 4               | E26       | 60W             |
| PST-264LP-AGB-BK  | 7"H x 26"W x 26"D - 6 lbs.                | 4               | E26       | 60W             |
| PST-264LP-AGB-GRY | 7"H x 26"W x 26"D - 6 lbs.                | 4               | E26       | 60W             |
| PST-264LP-AGB-WH  | 7"H x 26"W x 26"D - 6 lbs.                | 4               | E26       | 60W             |