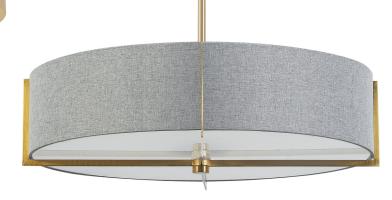

## **PRESTON**

Preston family in Aged Brass finish.

PST-214P-AGB-GRY

Pendants only

| Item No.          | Dimensions                                | No. of<br>Bulbs | Bulb Type | Max.<br>Wattage |
|-------------------|-------------------------------------------|-----------------|-----------|-----------------|
| PST-153SF-AGB-BK  | 6"H x 15"W x 15"D - 4 lbs.                | 3               | E26       | 60W             |
| PST-153SF-AGB-GRY | 6"H x 15"W x 15"D - 4 lbs.                | 3               | E26       | 60W             |
| PST-153SF-AGB-WH  | 6"H x 15"W x 15"D - 4 lbs.                | 3               | E26       | 60W             |
| PST-214P-AGB-BK   | 5.25"H x $20.75$ "W x $20.75$ "D - 4 lbs. | 4               | E26       | 60W             |
| PST-214P-AGB-GRY  | 5.25"H x $20.75$ "W x $20.75$ "D - 5 lbs. | 4               | E26       | 60W             |
| PST-214P-AGB-WH   | 5.25"H x $20.75$ "W x $20.75$ "D - 5 lbs. | 4               | E26       | 60W             |
| PST-264LP-AGB-BK  | 7"H x 26"W x 26"D - 6 lbs.                | 4               | E26       | 60W             |
| PST-264LP-AGB-GRY | 7"H x 26"W x 26"D - 6 lbs.                | 4               | E26       | 60W             |
| PST-264LP-AGB-WH  | 7"H x 26"W x 26"D - 6 lbs.                | 4               | E26       | 60W             |