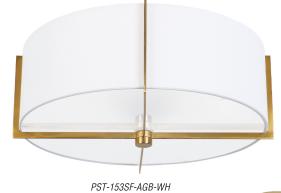

## **PRESTON**

Preston family in Aged Brass finish.

PST-214P-AGB-GRY

Pendants only

| Item No.          | Dimensions                                | No. of<br>Bulbs | Bulb Type | Max.<br>Wattage |
|-------------------|-------------------------------------------|-----------------|-----------|-----------------|
| PST-153SF-AGB-BK  | 6"H x 15"W x 15"D - 4 lbs.                | 3               | E26       | 60W             |
| PST-153SF-AGB-GRY | 6"H x 15"W x 15"D - 4 lbs.                | 3               | E26       | 60W             |
| PST-153SF-AGB-WH  | 6"H x 15"W x 15"D - 4 lbs.                | 3               | E26       | 60W             |
| PST-214P-AGB-BK   | 5.25"H x $20.75$ "W x $20.75$ "D - 4 lbs. | 4               | E26       | 60W             |
| PST-214P-AGB-GRY  | 5.25"H x $20.75$ "W x $20.75$ "D - 5 lbs. | 4               | E26       | 60W             |
| PST-214P-AGB-WH   | 5.25"H x $20.75$ "W x $20.75$ "D - 5 lbs. | 4               | E26       | 60W             |
| PST-264LP-AGB-BK  | 7"H x 26"W x 26"D - 6 lbs.                | 4               | E26       | 60W             |
| PST-264LP-AGB-GRY | 7"H x 26"W x 26"D - 6 lbs.                | 4               | E26       | 60W             |
| PST-264LP-AGB-WH  | 7"H x 26"W x 26"D - 6 lbs.                | 4               | E26       | 60W             |