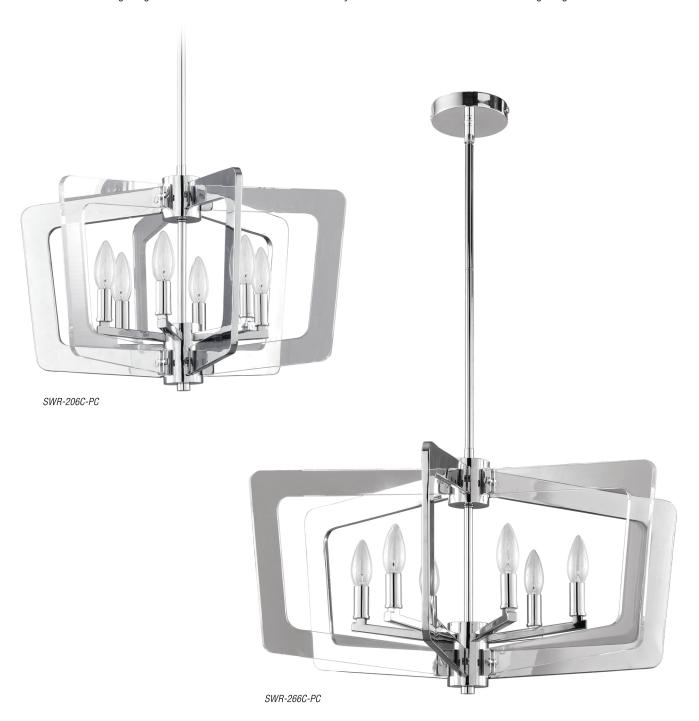

## STILLWATER

The Stillwater collection combines design elements of the past with materials of the present to create a truly transitional work of lighting. Polished Chrome Metal and Clear Acrylic arms surround a center-focused lighting cluster of bulbs.

| AD | Û<br>↓<br>↓<br>↓<br>↓<br>↓<br>↓<br>↓<br>↓ | BLE |
|----|-------------------------------------------|-----|
| P  | endai<br>only                             |     |

| Item No.    | Dimensions                         | No. of<br>Bulbs | Bulb Type | Max.<br>Wattage |
|-------------|------------------------------------|-----------------|-----------|-----------------|
| SWR-206C-PC | 13"H x 20"W x 20"D - 12 lbs.       | 6               | E12       | 60W             |
| SWR-266C-PC | 13.5"H x 26.5"W x 26.5"D - 16 lbs. | 6               | E12       | 60W             |