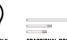

## LANGFORD

The Langford collection with shades . An eye-catching design blending Vintage Bronze or Polished Chrome finish with Black accents and a wide selection of shade fabric.

| Item No.         | Dimensions                     | No. of<br>Bulbs | Bulb Type | Max.<br>Wattage |
|------------------|--------------------------------|-----------------|-----------|-----------------|
| LAN-246C-PC-BK   | 17.3"H x 32"W x 32"D - 10 lbs. | 6               | E12       | 60W             |
| LAN-246C-PC-WH   | 17.3"H x 32"W x 32"D - 10 lbs. | 6               | E12       | 60W             |
| LAN-246C-VB-BK   | 17.3"H x 32"W x 32"D - 10 lbs. | 6               | E12       | 60W             |
| LAN-246C-VB-CRM  | 17"H x 32"W x 32"D - 10 lbs.   | 6               | E12       | 60W             |
| LAN-246C-VB-WH   | 17.3"H x 32"W x 32"D - 10 lbs. | 6               | E12       | 60W             |
| LAN-408HC-VB-BK  | 17.3"H x 45"W x 26"D - 14 lbs. | 8               | E12       | 60W             |
| LAN-408HC-VB-CRM | 17"H x 45"W x 26"D - 14 lbs.   | 8               | E12       | 60W             |