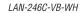

## LANGFORD

The Langford collection with shades . An eye-catching design blending Vintage Bronze or Polished Chrome finish with Black accents and a wide selection of shade fabric.

| Item No.         | Dimensions                     | No. of<br>Bulbs | Bulb Type | Max.<br>Wattage |
|------------------|--------------------------------|-----------------|-----------|-----------------|
| LAN-246C-PC-BK   | 17.3"H x 32"W x 32"D - 10 lbs. | 6               | E12       | 60W             |
| LAN-246C-PC-WH   | 17.3"H x 32"W x 32"D - 10 lbs. | 6               | E12       | 60W             |
| LAN-246C-VB-BK   | 17.3"H x 32"W x 32"D - 10 lbs. | 6               | E12       | 60W             |
| LAN-246C-VB-CRM  | 17"H x 32"W x 32"D - 10 lbs.   | 6               | E12       | 60W             |
| LAN-246C-VB-WH   | 17.3"H x 32"W x 32"D - 10 lbs. | 6               | E12       | 60W             |
| LAN-408HC-VB-BK  | 17.3"H x 45"W x 26"D - 14 lbs. | 8               | E12       | 60W             |
| LAN-408HC-VB-CRM | 17"H x 45"W x 26"D - 14 lbs.   | 8               | E12       | 60W             |