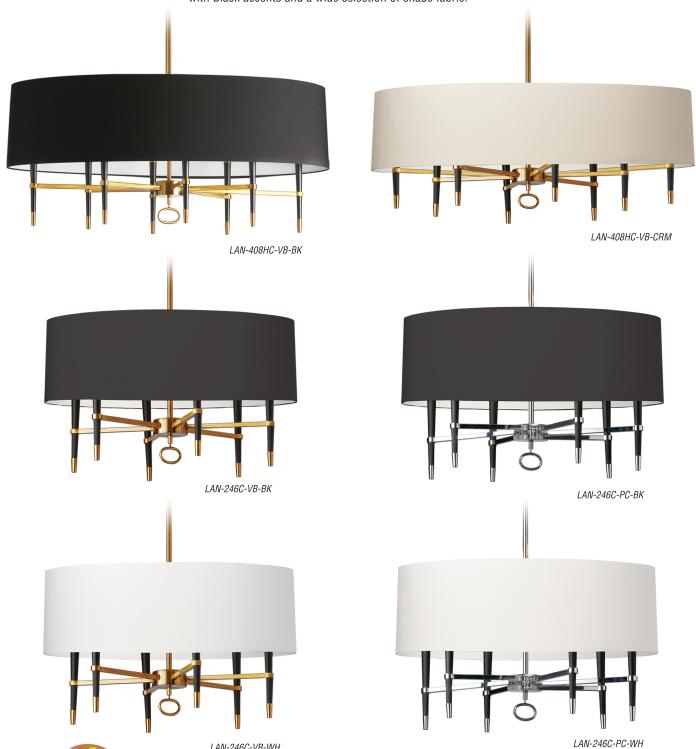

## LANGFORD

The Langford collection with shades . An eye-catching design blending Vintage Bronze or Polished Chrome finish with Black accents and a wide selection of shade fabric.

| Item No.         | Dimensions                     | No. of<br>Bulbs | Bulb Type | Max.<br>Wattage |
|------------------|--------------------------------|-----------------|-----------|-----------------|
| LAN-246C-PC-BK   | 17.3"H x 32"W x 32"D - 10 lbs. | 6               | E12       | 60W             |
| LAN-246C-PC-WH   | 17.3"H x 32"W x 32"D - 10 lbs. | 6               | E12       | 60W             |
| LAN-246C-VB-BK   | 17.3"H x 32"W x 32"D - 10 lbs. | 6               | E12       | 60W             |
| LAN-246C-VB-CRM  | 17"H x 32"W x 32"D - 10 lbs.   | 6               | E12       | 60W             |
| LAN-246C-VB-WH   | 17.3"H x 32"W x 32"D - 10 lbs. | 6               | E12       | 60W             |
| LAN-408HC-VB-BK  | 17.3"H x 45"W x 26"D - 14 lbs. | 8               | E12       | 60W             |
| LAN-408HC-VB-CRM | 17"H x 45"W x 26"D - 14 lbs.   | 8               | E12       | 60W             |